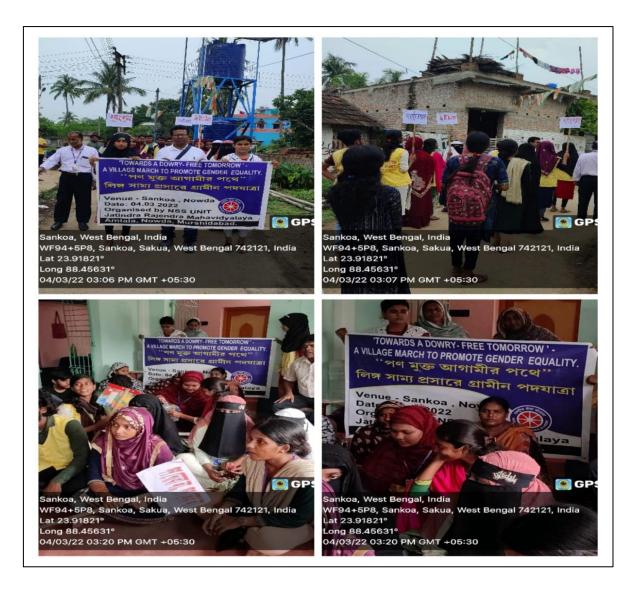

## Report on NSS-conducted Extension Programme

Title of the Extn. Programme: Towards a Dowry-free Tomorrow: A Village March to Promote Gender Equality Date of the Programme: March 4<sup>th</sup> 2022 Venue of the Programme: Sankoa, Nowda

#### **Introduction:**

The NSS unit of Jatindra Rajendra Mahavidyalaya organised an awareness drive for the cessation of the evil social system of dowry on March 4<sup>th</sup> 2022 at Sankoa, Nowda.

#### **Activities Conducted:**

The programme included the following activities:

- 1. Held processions and chanted slogans
- 2. Distributed handouts
- 3. Talked with the common villagers to make them understand the implications of the evil system of dowry
- 4. Local leaders are met and encouraged to take initiatives to make their society dowry-free.

#### **Participation:**

The college NSS unit incorporated 23 active members in its campaign. The team was led by 5 faculty members. Some local social activists joined the fight with the NSS members. The team talked with the common villagers and local leaders with the aim of putting a permanent full stop to this evil system of the society.